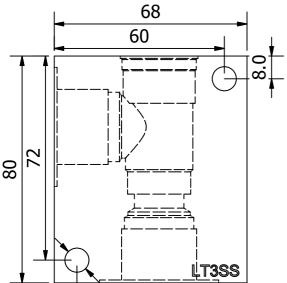

| ITEM | ID | PORT SIZE |
|------|----|-----------|
| A, B |    | G 3/4-14  |

Part Number: LT3SS

Description: T-3A Stainless Steel Line Body

Material: 316 Stainless Steel

Ø8.5

Max Pressure: 350 Bar

Mounting: 2x Ø8.5mm Through Holes

## T-3A STAINLESS STEEL LINE BODY - LT3SS

| ITEM ID | PART<br>NUMBER | QTY | DESCRIPTION                    |
|---------|----------------|-----|--------------------------------|
| 1       | LT3SS          | 1   | T-3A STAINLESS STEEL LINE BODY |
| 2       | T-3A           | 1   | SUN CAVITY                     |