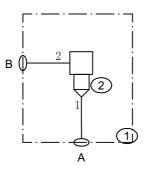

| ITEM | ID | PORT SIZE |
|------|----|-----------|
| A, B |    | G 3/4-14  |

Part Number: LT3SS

Description: T-3A Stainless Steel Line Body

Material: 316 Stainless Steel

Ø8.5

Max Pressure: 350 Bar

Mounting: 2x Ø8.5mm Through Holes

Valves: CXFB, CXFF, NQEB, RBAA, RBFA, RDFA,

RPGC, RPGD, RPGE, RPGS, RPGT, RQGB

| Part No. | Material            | Weight Kg | Price  |
|----------|---------------------|-----------|--------|
| LT3SS    | 316 Stainless Steel | 1.7       | \$1027 |