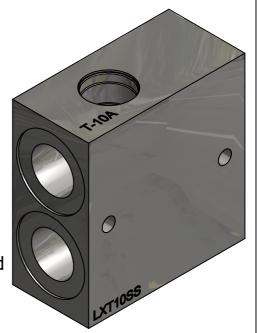

## T-10A STAINLESS STEEL CROSSLINE MANIFOLD - LTX10SS

| ITEM ID | PART<br>NUMBER | QTY | DESCRIPTION                 |
|---------|----------------|-----|-----------------------------|
| 1       | LTX10SS        | 1   | T-10A SS CROSSLINE MANIFOLD |
| 2       | T-10A          | 1   | SUN CAVITY                  |

PTY LTD.
Dimensions, Specifications and Prices are Subject to change without notice.

T-10A DUAL CROSSLINE BODY