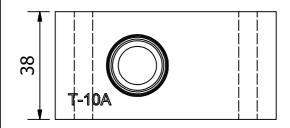

## T-10A STAINLESS STEEL CROSSLINE MANIFOLD - LTX10SS

| ITEM ID | PART<br>NUMBER | QTY | DESCRIPTION                 |
|---------|----------------|-----|-----------------------------|
| 1       | LTX10SS        | 1   | T-10A SS CROSSLINE MANIFOLD |
| 2       | T-10A          | 1   | SUN CAVITY                  |

| ITEM ID | PORT SIZE |
|---------|-----------|
| A, B    | G 1/2-14  |

Part Number: LTX10SS

Description: T-10A Stainless Steel Cossline Manifold

Material: 316 Stainless Steel

Max Pressure: 350 Bar

Mounting: 2x Ø6.5mm Through Holes