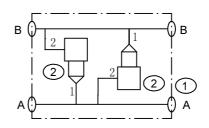

## T-10A STAINLESS STEEL CROSSLINE MANIFOLD - LTX10SS

| ITEM ID | PART<br>NUMBER | QTY | DESCRIPTION                 |
|---------|----------------|-----|-----------------------------|
| 1       | LTX10SS        | 1   | T-10A SS CROSSLINE MANIFOLD |
| 2       | T-10A          | 1   | SUN CAVITY                  |

Valves: CXDF, RBAC, RBAT, RDDA, RDDT,

RPEC, RPEE, RPES, RPET

| Part No. | Material            | Weight Kg | Price |
|----------|---------------------|-----------|-------|
| LTX10SS  | 316 Stainless Steel | 1.4       | \$861 |