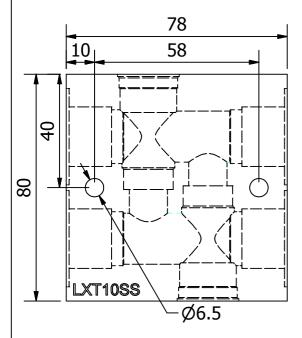

## T-10A STAINLESS STEEL CROSSLINE MANIFOLD - LTX10SS

| ITEM ID | PART<br>NUMBER | QTY | DESCRIPTION                 |
|---------|----------------|-----|-----------------------------|
| 1       | LTX10SS        | 1   | T-10A SS CROSSLINE MANIFOLD |
| 2       | T-10A          | 1   | SUN CAVITY                  |

| ITEM ID | PORT SIZE |
|---------|-----------|
| A, B    | G 1/2-14  |

Part Number: LTX10SS

Description: T-10A Stainless Steel Cossline Manifold

Material: 316 Stainless Steel

Max Pressure: 350 Bar

Mounting: 2x Ø6.5mm Through Holes