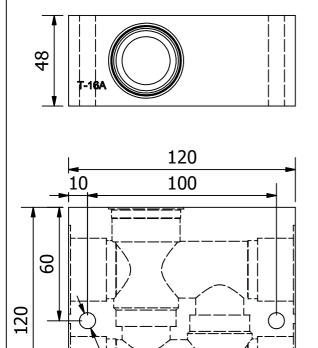

## T-16A STAINLESS STEEL CROSSLINE MANIFOLD -LTX16SS

| ITEM ID | PART<br>NUMBER | QTY | DESCRIPTION                 |
|---------|----------------|-----|-----------------------------|
| 1       | LTX16SS        | 1   | T-16A SS CROSSLINE MANIFOLD |
| 2       | T-16A          | 1   | SUN CAVITY                  |

| ITEM ID | PORT SIZE |
|---------|-----------|
| А, В    | G 1-11    |

|   | and the second s | 0 |
|---|--------------------------------------------------------------------------------------------------------------------------------------------------------------------------------------------------------------------------------------------------------------------------------------------------------------------------------------------------------------------------------------------------------------------------------------------------------------------------------------------------------------------------------------------------------------------------------------------------------------------------------------------------------------------------------------------------------------------------------------------------------------------------------------------------------------------------------------------------------------------------------------------------------------------------------------------------------------------------------------------------------------------------------------------------------------------------------------------------------------------------------------------------------------------------------------------------------------------------------------------------------------------------------------------------------------------------------------------------------------------------------------------------------------------------------------------------------------------------------------------------------------------------------------------------------------------------------------------------------------------------------------------------------------------------------------------------------------------------------------------------------------------------------------------------------------------------------------------------------------------------------------------------------------------------------------------------------------------------------------------------------------------------------------------------------------------------------------------------------------------------------|---|
| d | 0                                                                                                                                                                                                                                                                                                                                                                                                                                                                                                                                                                                                                                                                                                                                                                                                                                                                                                                                                                                                                                                                                                                                                                                                                                                                                                                                                                                                                                                                                                                                                                                                                                                                                                                                                                                                                                                                                                                                                                                                                                                                                                                              |   |
|   | LYT1655                                                                                                                                                                                                                                                                                                                                                                                                                                                                                                                                                                                                                                                                                                                                                                                                                                                                                                                                                                                                                                                                                                                                                                                                                                                                                                                                                                                                                                                                                                                                                                                                                                                                                                                                                                                                                                                                                                                                                                                                                                                                                                                        |   |

Part Number: LTX16SS

LXT16SS

Description: T-16A Stainless Steel Cossline Manifold

Material: 316 Stainless Steel

Max Pressure: 350 Bar

Mounting:  $2x \ \emptyset 8.5$ mm Through Holes

Ø8.5

Valves: CNGC, CNHC, CXGD, CXHA, CXHF, DFEA, DFEB, FCEB, FDEA, FLHA, FQGA, FXEA, NCFB, NCGC, NFEC, NFED, RDHA, RPIC, RPIE, RPIT