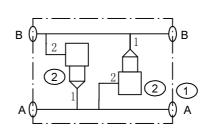

## T-16A STAINLESS STEEL CROSSLINE MANIFOLD -LTX16SS

| ITEM ID | PART<br>NUMBER | QTY | DESCRIPTION                 |
|---------|----------------|-----|-----------------------------|
| 1       | LTX16SS        | 1   | T-16A SS CROSSLINE MANIFOLD |
| 2       | T-16A          | 1   | SUN CAVITY                  |

Part Number: LTX16SS

LXT16SS

Description: T-16A Stainless Steel Cossline Manifold

Material: 316 Stainless Steel

Max Pressure: 350 Bar

Mounting:  $2x \ \emptyset 8.5$ mm Through Holes

Ø8.5

Valves: CNGC, CNHC, CXGD, CXHA, CXHF, DFEA, DFEB, FCEB, FDEA, FLHA, FQGA, FXEA, NCFB, NCGC, NFEC, NFED, RDHA, RPIC, RPIE, RPIT